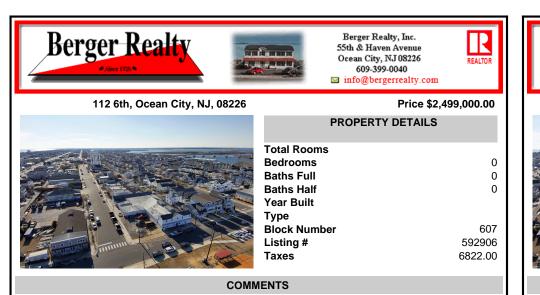

DEVELOPERS • BUILDERS • INVESTORS - This massive 19,550sf lot presents an opportunity to develop over 1/4 of an entire city block in Ocean City, New Jersey — America\'s Greatest Family Resort®. Present use is commercial; potential for residential. Buyer due diligence required for subdivision ....