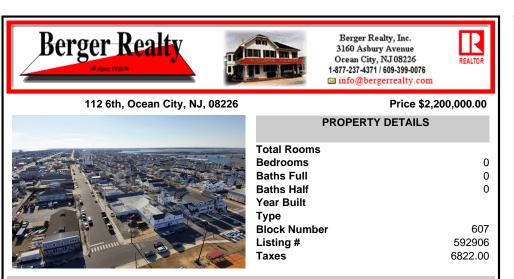

COMMENTS

DEVELOPERS • BUILDERS • INVESTORS - This massive 19,550sf lot presents an opportunity to develop over 1/4 of an entire city block in Ocean City, New Jersey — America\'s Greatest Family Resort®. Present use is commercial; potential for residential. Buyer due diligence required for subdivision ....