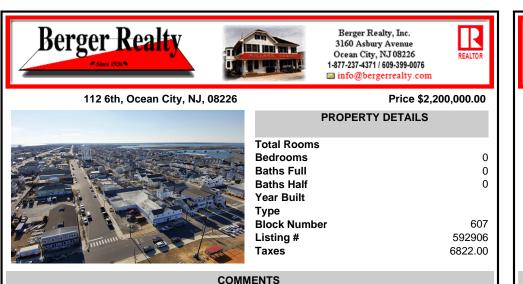

DEVELOPERS • BUILDERS • INVESTORS - This massive 19,550sf lot presents an opportunity to develop over 1/4 of an entire city block in Ocean City, New Jersey — Americal's Greatest Family Resort®. Present use is commercial; potential for residential. Buyer due diligence required for subdivision....