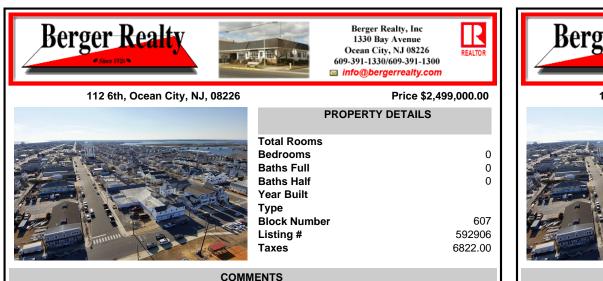

DEVELOPERS • BUILDERS • INVESTORS - This massive 19,550sf lot presents an opportunity to develop over 1/4 of an entire city block in Ocean City, New Jersey — America\'s Greatest Family Resort®. Present use is commercial; potential for residential. Buyer due diligence required for subdivision ....