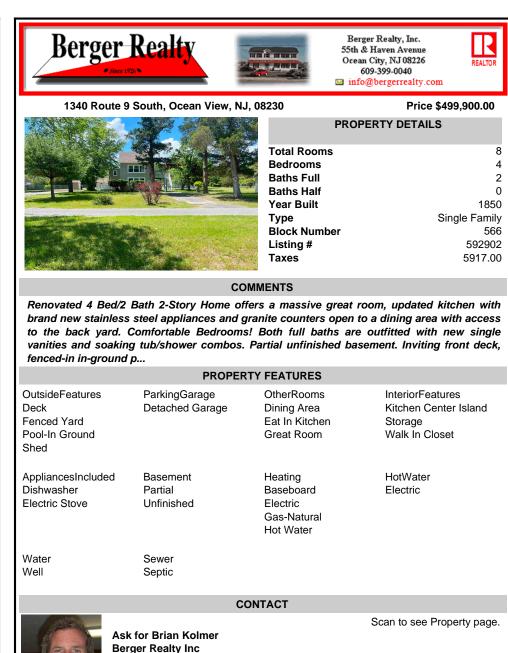

Renovated 4 Bed/2 Bath 2-Story Home offers a massive great room, updated kitchen with brand new stainless steel appliances and granite counters open to a dining area with access to the back vard. Comfortable Bedrooms! Both full baths are outfitted with new single vanities and soaking tub/shower combos. Partial unfinished basement. Inviting front deck, fenced-in in-ground p ...