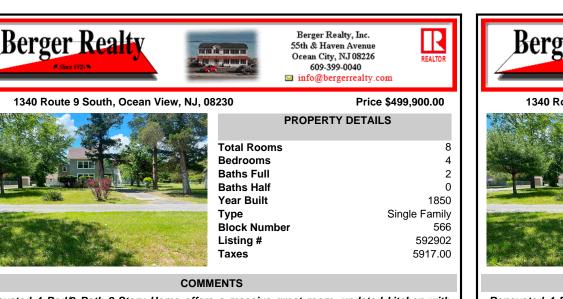

Renovated 4 Bed/2 Bath 2-Story Home offers a massive great room, updated kitchen with brand new stainless steel appliances and granite counters open to a dining area with access to the back vard. Comfortable Bedrooms! Both full baths are outfitted with new single vanities and soaking tub/shower combos. Partial unfinished basement. Inviting front deck, fenced-in in-ground p ...