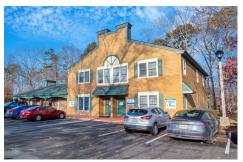

# **COMMENTS**

Taxes

Move-in ready 2,614 sq. ft. commercial condo ideal for medical or professional office use. This ground-floor unit offers easy access and features 8 private exam rooms or offices, 3 bathrooms, a spacious central common area, a welcoming waiting area, and a dedicated reception desk. Ample shared parking ensures convenience for clients and staff. Located on New Rd (Route 9) n...

# COMMENTS

**Taxes** 

Move-in ready 2,614 sq. ft. commercial condo ideal for medical or professional office use. This ground-floor unit offers easy access and features 8 private exam rooms or offices, 3 bathrooms, a spacious central common area, a welcoming waiting area, and a dedicated reception desk. Ample shared parking ensures convenience for clients and staff. Located on New Rd (Route 9) n...