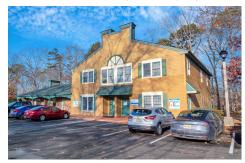

### **COMMENTS**

Move-in ready 2,614 sq. ft. commercial condo ideal for medical or professional office use. This ground-floor unit offers easy access and features 8 private exam rooms or offices, 3 bathrooms, a spacious central common area, a welcoming waiting area, and a dedicated reception desk. Ample shared parking ensures convenience for clients and staff. Located on New Rd (Route 9) n...

### COMMENTS

Move-in ready 2,614 sg. ft. commercial condo ideal for medical or professional office use. This ground-floor unit offers easy access and features 8 private exam rooms or offices, 3 bathrooms, a spacious central common area, a welcoming waiting area, and a dedicated reception desk. Ample shared parking ensures convenience for clients and staff. Located on New Rd (Route 9) n...