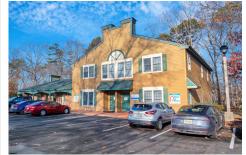

### **COMMENTS**

Move-in ready 2,614 sq. ft. commercial condo ideal for medical or professional office use. This ground-floor unit offers easy access and features 8 private exam rooms or offices, 3 bathrooms, a spacious central common area, a welcoming waiting area, and a dedicated reception desk. Ample shared parking ensures convenience for clients and staff. Located on New Rd (Route 9) n...

### COMMENTS

Move-in ready 2,614 sg. ft. commercial condo ideal for medical or professional office use. This ground-floor unit offers easy access and features 8 private exam rooms or offices, 3 bathrooms, a spacious central common area, a welcoming waiting area, and a dedicated reception desk. Ample shared parking ensures convenience for clients and staff. Located on New Rd (Route 9) n...