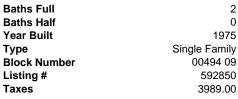

# 214 Roseann Ave, North Cape May, NJ, 08204

5

3

2

0

1975

Single Family

00494 09

592850

3989.00

| PROPERTY DETAILS                                                  |
|-------------------------------------------------------------------|
| Total Rooms<br>Bedrooms<br>Baths Full<br>Baths Half<br>Year Built |
| Type Si<br>Block Number<br>Listing #<br>Taxes                     |