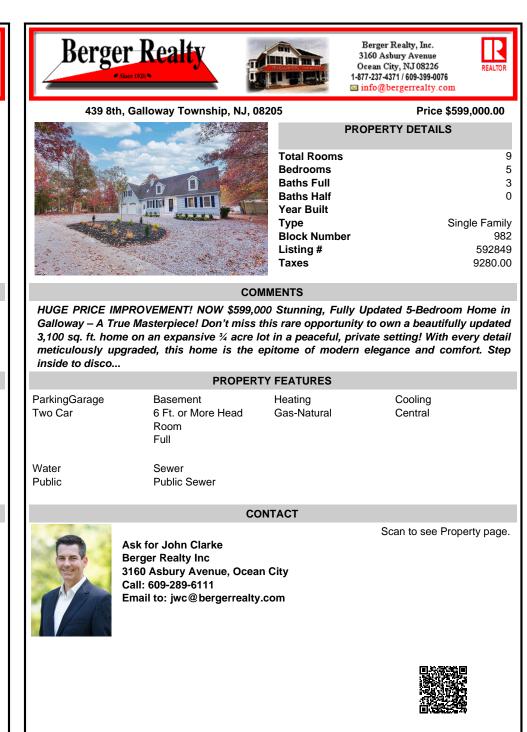

3,100 sq. ft. home on an expansive ¾ acre lot in a peaceful, private setting! With every detail meticulously upgraded, this home is the epitome of modern elegance and comfort. Step inside to disco...

|                          | PROPERTY FEATURES                              |                        |                    |
|--------------------------|------------------------------------------------|------------------------|--------------------|
| ParkingGarage<br>Two Car | Basement<br>6 Ft. or More Head<br>Room<br>Full | Heating<br>Gas-Natural | Cooling<br>Central |
| Water<br>Public          | Sewer<br>Public Sewer                          |                        |                    |