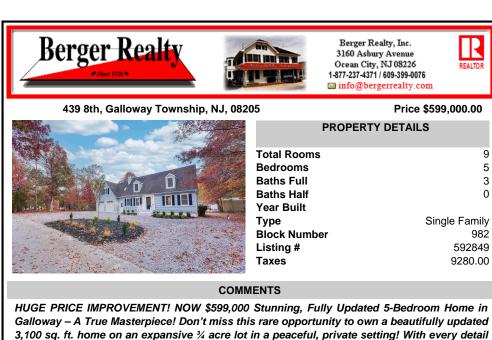

3,100 sq. ft. home on an expansive ¾ acre lot in a peaceful, private setting! With every detail meticulously upgraded, this home is the epitome of modern elegance and comfort. Step inside to disco...

|                          | PROPERTY FEATURES                              |                        |                    |
|--------------------------|------------------------------------------------|------------------------|--------------------|
| ParkingGarage<br>Two Car | Basement<br>6 Ft. or More Head<br>Room<br>Full | Heating<br>Gas-Natural | Cooling<br>Central |
| Water<br>Public          | Sewer<br>Public Sewer                          |                        |                    |