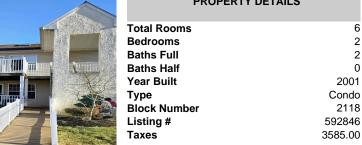

## Price \$230,000.00

6

2

2

0

2001

Condo

2118

592846

3585.00

|  | PROPERTY DETAILS          |
|--|---------------------------|
|  | Total Rooms<br>Bedrooms   |
|  | Baths Full<br>Baths Half  |
|  | Year Built<br>Type        |
|  | Block Number<br>Listing # |
|  | Taxes                     |