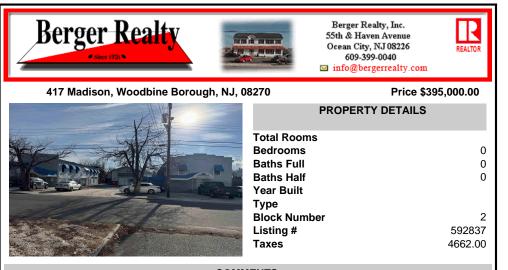

## COMMENTS

INVESTMENT SALE - REAL ESTATE ONLY. 3 existing tenanted buildings. Total area approximately 8,400+/- sf. Long time tenant with a 5 year lease option. Fully improved on 0.63+/- acres. 175+/- feet of street frontage. Ample parking on site. Building for production ad storage with a drive in loading door. Near Sea Isle ice production facility. Rte. 550 connects direct...

# **PROPERTY FEATURES** CONTACT

Scan to see Property page.



Ask for Martha Jamison Berger Realty Inc 109 E 55th St., Ocean City Call: 609-675-6608 Email to: mej@bergerrealty.com







## COMMENTS

INVESTMENT SALE - REAL ESTATE ONLY. 3 existing tenanted buildings. Total area approximately 8,400+/- sf. Long time tenant with a 5 year lease option. Fully improved on 0.63+/- acres. 175+/- feet of street frontage