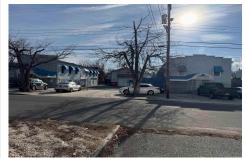

## **COMMENTS**

INVESTMENT SALE - REAL ESTATE ONLY. 3 existing tenanted buildings. Total area approximately 8,400+/- sf. Long time tenant with a 5 year lease option. Fully improved on 0.63+/- acres. 175+/- feet of street frontage. Ample parking on site. Building for production ad storage with a drive in loading door. Near Sea Isle ice production facility. Rte. 550 connects direct...

## COMMENTS

INVESTMENT SALE - REAL ESTATE ONLY. 3 existing tenanted buildings. Total area approximately 8,400+/- sf. Long time tenant with a 5 year lease option. Fully improved on 0.63+/- acres. 175+/- feet of street frontage. Ample parking on site. Building for production ad storage with a drive in loading door. Near Sea Isle ice production facility. Rte. 550 connects direct...