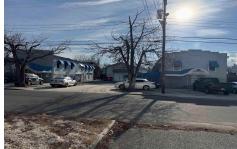

## **COMMENTS**

INVESTMENT SALE - REAL ESTATE ONLY. 3 existing tenanted buildings. Total area approximately 8,400+/- sf. Long time tenant with a 5 year lease option. Fully improved on 0.63+/- acres. 175+/- feet of street frontage. Ample parking on site. Building for production ad storage with a drive in loading door. Near Sea Isle ice production facility. Rte. 550 connects direct...

## COMMENTS

INVESTMENT SALE - REAL ESTATE ONLY. 3 existing tenanted buildings. Total area approximately 8,400+/- sf. Long time tenant with a 5 year lease option. Fully improved on 0.63+/- acres. 175+/- feet of street frontage. Ample parking on site. Building for production ad storage with a drive in loading door. Near Sea Isle ice production facility. Rte. 550 connects direct...