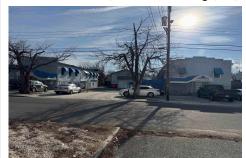

# **COMMENTS**

INVESTMENT SALE - REAL ESTATE ONLY. 3 existing tenanted buildings. Total area approximately 8,400+/- sf. Long time tenant with a 5 year lease option. Fully improved on 0.63+/- acres. 175+/- feet of street frontage. Ample parking on site. Building for production ad storage with a drive in loading door. Near Sea Isle ice production facility. Rte. 550 connects direct...

# COMMENTS

INVESTMENT SALE - REAL ESTATE ONLY. 3 existing tenanted buildings. Total area approximately 8,400+/- sf. Long time tenant with a 5 year lease option. Fully improved on 0.63+/- acres. 175+/- feet of street frontage. Ample parking on site. Building for production ad storage with a drive in loading door. Near Sea Isle ice production facility. Rte. 550 connects direct...