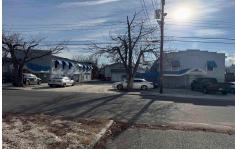

# **COMMENTS**

INVESTMENT SALE - REAL ESTATE ONLY. 3 existing tenanted buildings. Total area approximately 8,400+/- sf. Long time tenant with a 5 year lease option. Fully improved on 0.63+/- acres. 175+/- feet of street frontage. Ample parking on site. Building for production ad storage with a drive in loading door. Near Sea Isle ice production facility. Rte. 550 connects direct...

# COMMENTS

INVESTMENT SALE - REAL ESTATE ONLY. 3 existing tenanted buildings. Total area approximately 8,400+/- sf. Long time tenant with a 5 year lease option. Fully improved on 0.63+/- acres. 175+/- feet of street frontage. Ample parking on site. Building for production ad storage with a drive in loading door. Near Sea Isle ice production facility. Rte. 550 connects direct...