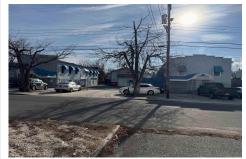

## **COMMENTS**

INVESTMENT SALE - REAL ESTATE ONLY. 3 existing tenanted buildings. Total area approximately 8,400+/- sf. Long time tenant with a 5 year lease option. Fully improved on 0.63+/- acres. 175+/- feet of street frontage. Ample parking on site. Building for production ad storage with a drive in loading door. Near Sea Isle ice production facility. Rte. 550 connects direct...

## COMMENTS

INVESTMENT SALE - REAL ESTATE ONLY. 3 existing tenanted buildings. Total area approximately 8,400+/- sf. Long time tenant with a 5 year lease option. Fully improved on 0.63+/- acres. 175+/- feet of street frontage. Ample parking on site. Building for production ad storage with a drive in loading door. Near Sea Isle ice production facility. Rte. 550 connects direct...