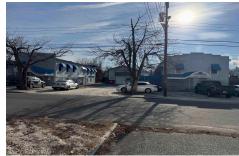

## **COMMENTS**

INVESTMENT SALE - REAL ESTATE ONLY. 3 existing tenanted buildings. Total area approximately 8,400+/- sf. Long time tenant with a 5 year lease option. Fully improved on 0.63+/- acres. 175+/- feet of street frontage. Ample parking on site. Building for production ad storage with a drive in loading door. Near Sea Isle ice production facility. Rte. 550 connects direct...

## COMMENTS

INVESTMENT SALE - REAL ESTATE ONLY. 3 existing tenanted buildings. Total area approximately 8,400+/- sf. Long time tenant with a 5 year lease option. Fully improved on 0.63+/- acres. 175+/- feet of street frontage. Ample parking on site. Building for production ad storage with a drive in loading door. Near Sea Isle ice production facility. Rte. 550 connects direct...