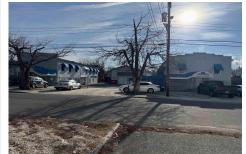

## **COMMENTS**

INVESTMENT SALE - REAL ESTATE ONLY. 3 existing tenanted buildings. Total area approximately 8,400+/- sf. Long time tenant with a 5 year lease option. Fully improved on 0.63+/- acres. 175+/- feet of street frontage. Ample parking on site. Building for production ad storage with a drive in loading door. Near Sea Isle ice production facility. Rte. 550 connects direct...

## COMMENTS

INVESTMENT SALE - REAL ESTATE ONLY. 3 existing tenanted buildings. Total area approximately 8,400+/- sf. Long time tenant with a 5 year lease option. Fully improved on 0.63+/- acres. 175+/- feet of street frontage. Ample parking on site. Building for production ad storage with a drive in loading door. Near Sea Isle ice production facility. Rte. 550 connects direct...