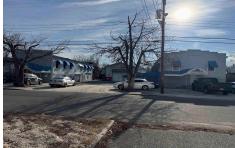

## **COMMENTS**

INVESTMENT SALE - REAL ESTATE ONLY. 3 existing tenanted buildings. Total area approximately 8,400+/- sf. Long time tenant with a 5 year lease option. Fully improved on 0.63+/- acres. 175+/- feet of street frontage. Ample parking on site. Building for production ad storage with a drive in loading door. Near Sea Isle ice production facility. Rte. 550 connects direct...

## COMMENTS

INVESTMENT SALE - REAL ESTATE ONLY. 3 existing tenanted buildings. Total area approximately 8,400+/- sf. Long time tenant with a 5 year lease option. Fully improved on 0.63+/- acres. 175+/- feet of street frontage. Ample parking on site. Building for production ad storage with a drive in loading door. Near Sea Isle ice production facility. Rte. 550 connects direct...