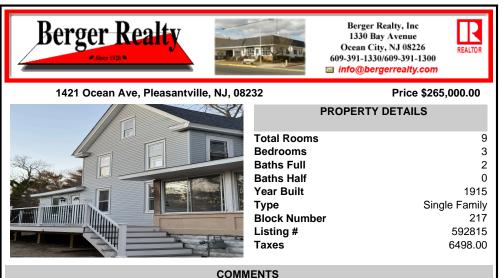

## Price \$265,000.00

| PROPERTY DETAILS     |  |
|----------------------|--|
| Total Rooms 9        |  |
| Bedrooms 3           |  |
| Baths Full 2         |  |
| Baths Half 0         |  |
| Year Built 1915      |  |
| TypeSingle Family    |  |
| Block Number 217     |  |
| Listing # 592815     |  |
| <b>Taxes</b> 6498.00 |  |
| <b>Taxes</b> 6498.00 |  |