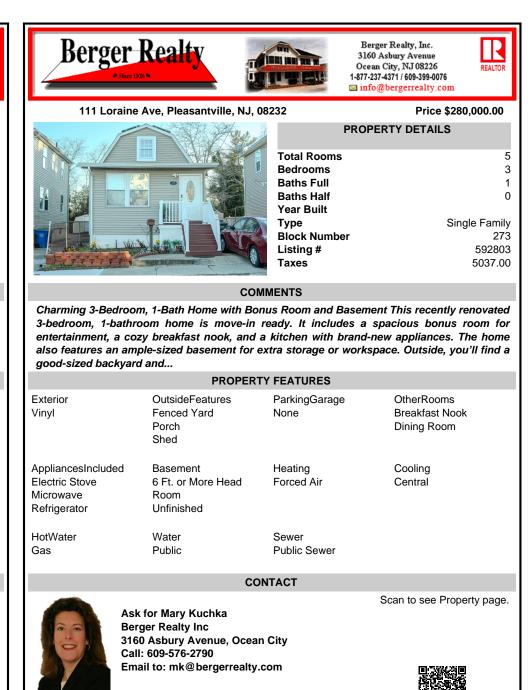

|    | Total Rooms  | 5             |
|----|--------------|---------------|
|    | Bedrooms     | 3             |
| τ  | Baths Full   | 1             |
|    | Baths Half   | 0             |
|    | Year Built   |               |
|    | Туре         | Single Family |
|    | Block Number | 273           |
|    | Listing #    | 592803        |
| k. | Taxes        | 5037.00       |
|    |              |               |

## COMMENTS

Charming 3-Bedroom, 1-Bath Home with Bonus Room and Basement This recently renovated 3-bedroom, 1-bathroom home is move-in ready. It includes a spacious bonus room for entertainment, a cozy breakfast nook, and a kitchen with brand-new appliances. The home also features an ample-sized basement for extra storage or workspace. Outside, you'll find a good-sized backyard and...

| PROPERTY FEATURES                                                 |                                                      |                       |                                             |  |  |
|-------------------------------------------------------------------|------------------------------------------------------|-----------------------|---------------------------------------------|--|--|
| Exterior<br>Vinyl                                                 | OutsideFeatures<br>Fenced Yard<br>Porch<br>Shed      | ParkingGarage<br>None | OtherRooms<br>Breakfast Nook<br>Dining Room |  |  |
| AppliancesIncluded<br>Electric Stove<br>Microwave<br>Refrigerator | Basement<br>6 Ft. or More Head<br>Room<br>Unfinished | Heating<br>Forced Air | Cooling<br>Central                          |  |  |
| HotWater<br>Gas                                                   | Water<br>Public                                      | Sewer<br>Public Sewer |                                             |  |  |