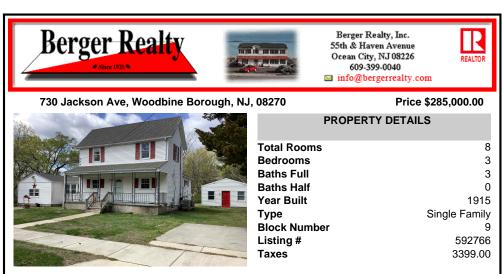

| Shed                                         | None             | Primary BR on 1st floor |  |  |
| InteriorFeatures<br>Carbon Monoxide<br>Detector<br>Smoke/Fire Alarm | AlsoIncluded<br>Blinds<br>Curtains<br>Shades | Basement<br>Full | Heating<br>Gas-Natural  |  |  |
| Cooling                                                             | HotWater                                     | Water            | Sewer                   |  |  |
| Central                                                             | Gas                                          | Public           | Septic                  |  |  |

CONTACT

Scan to see Property page.



Ask for Martha Jamison Berger Realty Inc 109 E 55th St., Ocean City Call: 609-675-6608 Email to: mej@bergerrealty.com





## COMMENTS

New roof and new septic tank to be installed soon. Three bedrooms and 3 bathrooms this home is ready for its next owner. Downstairs has been recently painted and half of kitchen cabinets have been replaced. 100 x 150 wooded lot that has a detached shed with electric. Shed has many options to maximize its usage. This home needs a little TLC but has potential. Schedule your ...

| PROPERTY FEATURES                                                   |                                              |                  |                         |  |  |
|---------------------------------------------------------------------|----------------------------------------------|------------------|-------------------------|--|--|
| Exterior