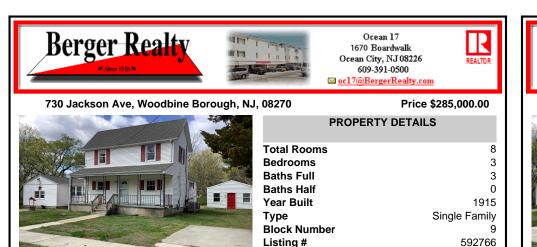

## COMMENTS

Taxes

New roof and new septic tank to be installed soon. Three bedrooms and 3 bathrooms this home is ready for its next owner. Downstairs has been recently painted and half of kitchen cabinets have been replaced. 100 x 150 wooded lot that has a detached shed with electric. Shed has many options to maximize its usage. This home needs a little TLC but has potential. Schedule your ...

| PROPERTY FEATURES                                                   |                                              |                  |                         |  |  |
|---------------------------------------------------------------------|----------------------------------------------|------------------|-------------------------|--|--|
| Exterior                                                            | OutsideFeatures                              | ParkingGarage    | OtherRooms              |  |  |
| Vinyl                                                               | Shed                                         | None             | Primary BR on 1st floor |  |  |
| InteriorFeatures<br>Carbon Monoxide<br>Detector<br>Smoke/Fire Alarm | AlsoIncluded<br>Blinds<br>Curtains<br>Shades | Basement<br>Full | Heating<br>Gas-Natural  |  |  |
| Cooling                                                             | HotWater                                     | Water            | Sewer                   |  |  |
| Central                                                             | Gas                                          | Public           | Septic                  |  |  |