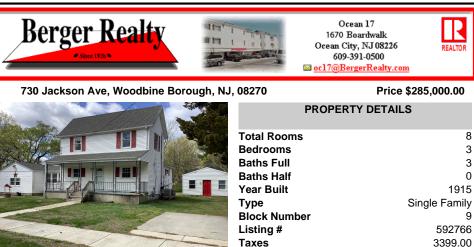

## COMMENTS

New roof and new septic tank to be installed soon. Three bedrooms and 3 bathrooms this home is ready for its next owner. Downstairs has been recently painted and half of kitchen cabinets have been replaced.  $100 \times 150$  wooded lot that has a detached shed with electric. Shed has many options to maximize its usage. This home needs a little TLC but has potential. Schedule your ...

| PROPERTY FEATURES                                                   |                                              |                  |                         |  |  |
|---------------------------------------------------------------------|----------------------------------------------|------------------|-------------------------|--|--|
| Exterior                                                            | OutsideFeatures                              | ParkingGarage    | OtherRooms              |  |  |
| Vinyl                                                               | Shed                                         | None             | Primary BR on 1st floor |  |  |
| InteriorFeatures<br>Carbon Monoxide<br>Detector<br>Smoke/Fire Alarm | AlsoIncluded<br>Blinds<br>Curtains<br>Shades | Basement<br>Full | Heating<br>Gas-Natural  |  |  |
| Cooling                                                             | HotWater                                     | Water            | Sewer                   |  |  |
| Central                                                             | Gas                                          | Public           | Septic                  |  |  |