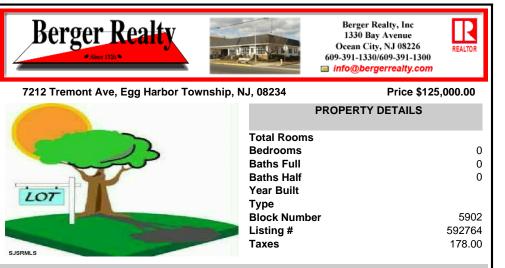

#### Price \$125,000.00

|          | PROPERTY DETAILS                                                  |
|----------|-------------------------------------------------------------------|
| LOT      | Total RoomsBedrooms0Baths Full0Baths Half0Year Built              |
| SJSRMLS  | Type 5902   Block Number 592764   Listing # 592764   Taxes 178.00 |
| COMMENTS |                                                                   |