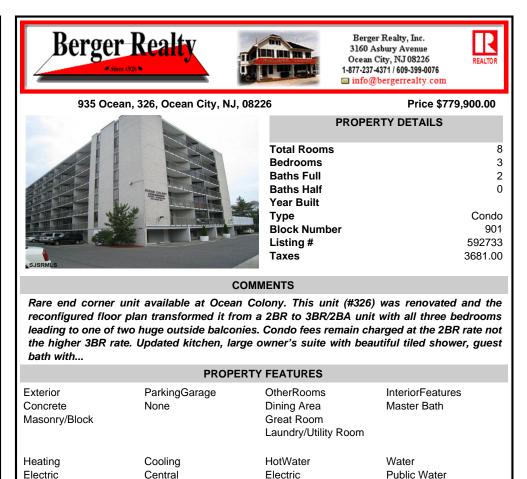

935 Ocean, 326, Ocean City, NJ, 08226

|       | PROPERTY DETAILS |         |
|-------|------------------|---------|
|       | Total Rooms      | 8       |
|       | Bedrooms         | 3       |
|       | Baths Full       | 2       |
| COLON | Baths Half       | 0       |
|       | Year Built       |         |
|       | Туре             | Condo   |
|       | Block Number     | 901     |
|       | Listing #        | 592733  |
|       | Taxes            | 3681.00 |

Berger Realty, Inc.

REALTO

Price \$779,900.00

## COMMENTS

Rare end corner unit available at Ocean Colony. This unit (#326) was renovated and the reconfigured floor plan transformed it from a 2BR to 3BR/2BA unit with all three bedrooms leading to one of two huge outside balconies. Condo fees remain charged at the 2BR rate not the higher 3BR rate. Updated kitchen, large owner's suite with beautiful tiled shower, guest bath with ....

| PROPERTY FEATURES                     |                       |                                                                 |                                 |  |  |
|---------------------------------------|-----------------------|-----------------------------------------------------------------|---------------------------------|--|--|
| Exterior<br>Concrete<br>Masonry/Block | ParkingGarage<br>None | OtherRooms<br>Dining Area<br>Great Room<br>Laundry/Utility Room | InteriorFeatures<br>Master Bath |  |  |
| Heating<br>Electric<br>Forced Air     | Cooling<br>Central    | HotWater<br>Electric                                            | Water<br>Public Water           |  |  |