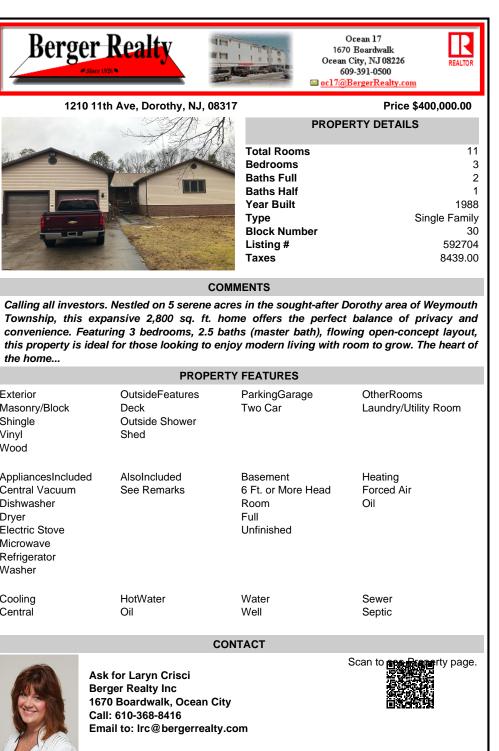

| Berger ]                                                                                                             | Realty                                                                       | 167<br>Ocean<br>60                                                                                              | Ocean 17<br>0 Boardwalk<br>City, NJ 08226<br>19-391-0500<br>BergerRealty.com                                 |
|----------------------------------------------------------------------------------------------------------------------|------------------------------------------------------------------------------|-----------------------------------------------------------------------------------------------------------------|--------------------------------------------------------------------------------------------------------------|
| 1210 11th                                                                                                            | Ave, Dorothy, NJ, 0831                                                       | 7                                                                                                               | Price \$400,000.00                                                                                           |
|                                                                                                                      | - AM                                                                         |                                                                                                                 | RTY DETAILS                                                                                                  |
|                                                                                                                      |                                                                              | Total Rooms<br>Bedrooms<br>Baths Full<br>Baths Half<br>Year Built<br>Type<br>Block Number<br>Listing #<br>Taxes | 11<br>3<br>2<br>1<br>1988<br>Single Family<br>30<br>592704<br>8439.00                                        |
| Township, this expa<br>convenience. Featuri                                                                          | Nestled on 5 serene acr<br>Insive 2,800 sq. ft. ho<br>Ing 3 bedrooms, 2.5 ba | me offers the perfect<br>ths (master bath), flow                                                                | Dorothy area of Weymouth<br>balance of privacy and<br>ring open-concept layout,<br>oom to grow. The heart of |
| the home                                                                                                             |                                                                              | Y FEATURES                                                                                                      |                                                                                                              |
| xterior<br>lasonry/Block<br>hingle<br>inyl<br>/ood                                                                   | OutsideFeatures<br>Deck<br>Outside Shower<br>Shed                            | ParkingGarage<br>Two Car                                                                                        | OtherRooms<br>Laundry/Utility Room                                                                           |
| ppliancesIncluded                                                                                                    | AlsoIncluded                                                                 | Basement                                                                                                        | Heating                                                                                                      |
| Dishwasher<br>Dryer<br>Electric Stove<br>Microwave<br>Refrigerator                                                   | See Remarks                                                                  | 6 Ft. or More Head<br>Room<br>Full<br>Unfinished                                                                | Forced Air<br>Oil                                                                                            |
| Dishwasher<br>Dryer<br>Electric Stove<br>Microwave<br>Refrigerator<br>Vasher<br>Cooling                              | See Remarks<br>HotWater<br>Oil                                               | 6 Ft. or More Head<br>Room<br>Full                                                                              | Forced Air                                                                                                   |
| Central Vacuum<br>Dishwasher<br>Dryer<br>Electric Stove<br>Microwave<br>Refrigerator<br>Washer<br>Cooling<br>Central | HotWater<br>Oil                                                              | 6 Ft. or More Head<br>Room<br>Full<br>Unfinished<br>Water                                                       | Forced Air<br>Oil<br>Sewer                                                                                   |