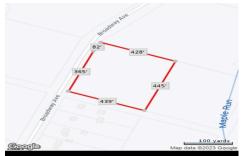

Berger Realty, Inc. 3160 Asbury Avenue Ocean City, NJ 08226 1-877-237-4371/609-399-0076 info@bergerrealty.com

5006 Broadway, Egg Harbor Township, NJ, 08234

Price \$60,000.00

|     | PROPERTY DETAILS |         |
|-----|------------------|---------|
|     | Total Rooms      |         |
|     | Bedrooms         | 0       |
| <   | Baths Full       | 0       |
| 1   | Baths Half       | 0       |
|     | Year Built       |         |
| -   | Туре             |         |
|     | Block Number     | 2302    |
|     | Listing #        | 592700  |
| ale | Taxes            | 2385.00 |

# **COMMENTS**

Here's the opportunity you've been waiting on! Almost four and a half undisturbed acres of sprawling wooded heaven awaiting its new owner! Attention hunters, farmers and outdoor enthusiasts! Buyer responsible for any potential variances and/or approvals. Call today to inquire!...

PROPERTY DETAILS

5006 Broadway, Egg Harbor Township, NJ, 08234

Price \$60,000.00

|    | Total Rooms  |         |
|----|--------------|---------|
|    | Bedrooms     | 0       |
| <  | Baths Full   | 0       |
| 1  | Baths Half   | 0       |
|    | Year Built   |         |
|    | Туре         |         |
|    | Block Number | 2302    |
|    | Listing #    | 592700  |
| le | Taxes        | 2385.00 |
|    |              |         |

# COMMENTS

Here's the opportunity you've been waiting on! Almost four and a half undisturbed acres of sprawling wooded heaven awaiting its new owner! Attention hunters, farmers and outdoor enthusiasts! Buyer responsible for any potential variances and/or approvals. Call today to inquire!...