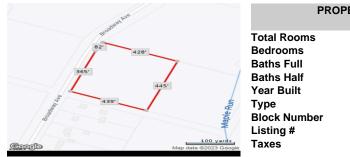

Berger Realty, Inc 1330 Bay Avenue Ocean City, NJ 08226 609-391-1330/609-391-1300 info@bergerrealty.com

5006 Broadway, Egg Harbor Township, NJ, 08234

Price \$60,000.00

| PROPERTY DETAI | LS      |
|----------------|---------|
| Total Rooms    |         |
| Bedrooms       | 0       |
| Baths Full     | 0       |
| Baths Half     | 0       |
| Year Built     |         |
| Туре           |         |
| Block Number   | 2302    |
| Listing #      | 592700  |
| Taxes          | 2385.00 |

# **COMMENTS**

Here's the opportunity you've been waiting on! Almost four and a half undisturbed acres of sprawling wooded heaven awaiting its new owner! Attention hunters, farmers and outdoor enthusiasts! Buyer responsible for any potential variances and/or approvals. Call today to inquire!...

PROPERTY DETAILS

5006 Broadway, Egg Harbor Township, NJ, 08234

Price \$60,000.00

|    | THOI ENTI DETAILS |         |
|----|-------------------|---------|
|    | Total Rooms       |         |
|    | Bedrooms          | 0       |
|    | Baths Full        | 0       |
| 1  | Baths Half        | 0       |
|    | Year Built        |         |
|    | Туре              |         |
|    | Block Number      | 2302    |
|    | Listing #         | 592700  |
| le | Taxes             | 2385.00 |

# COMMENTS

Here's the opportunity you've been waiting on! Almost four and a half undisturbed acres of sprawling wooded heaven awaiting its new owner! Attention hunters, farmers and outdoor enthusiasts! Buyer responsible for any potential variances and/or approvals. Call today to inquire!...