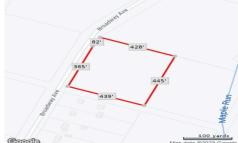

PROPERTY DETAILS

5006 Broadway, Egg Harbor Township, NJ, 08234

Price \$60,000.00

|         | . Kei zki i bzi. | 20      |
|---------|------------------|---------|
|         | Total Rooms      |         |
|         | Bedrooms         | 0       |
| <       | Baths Full       | 0       |
| 1       | Baths Half       | 0       |
| 1       | Year Built       |         |
|         | Туре             |         |
|         | Block Number     | 2302    |
|         | Listing #        | 592700  |
| l<br>le | Taxes            | 2385.00 |
|         |                  |         |

# COMMENTS

Here's the opportunity you've been waiting on! Almost four and a half undisturbed acres of sprawling wooded heaven awaiting its new owner! Attention hunters, farmers and outdoor enthusiasts! Buyer responsible for any potential variances and/or approvals. Call today to inquire!...