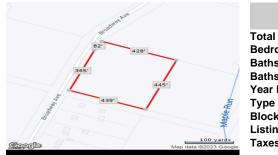

Berger Realty, Inc. 3160 Asbury Avenue Ocean City, NJ 08226 1-877-237-4371/609-399-0076 info@bergerrealty.com

5006 Broadway, Egg Harbor Township, NJ, 08234

Price \$60,000.00

|          | PROPERTY DETAILS |         |
|----------|------------------|---------|
|          | Total Rooms      |         |
|          | Bedrooms         | 0       |
| <        | Baths Full       | 0       |
| 1        | Baths Half       | 0       |
| /        | Year Built       |         |
|          | Туре             |         |
|          | Block Number     | 2302    |
|          | Listing #        | 592700  |
| i<br>ile | Taxes            | 2385.00 |

# **COMMENTS**

Here's the opportunity you've been waiting on! Almost four and a half undisturbed acres of sprawling wooded heaven awaiting its new owner! Attention hunters, farmers and outdoor enthusiasts! Buyer responsible for any potential variances and/or approvals. Call today to inquire!...