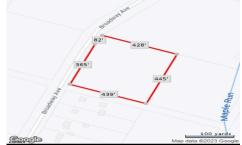

PROPERTY DETAILS

5006 Broadway, Egg Harbor Township, NJ, 08234

Price \$60,000.00

| THOI ENTI DETAILS |                                                                       |
|-------------------|-----------------------------------------------------------------------|
| Total Rooms       |                                                                       |
| Bedrooms          | 0                                                                     |
| Baths Full        | 0                                                                     |
| Baths Half        | 0                                                                     |
| Year Built        |                                                                       |
| Туре              |                                                                       |
| Block Number      | 2302                                                                  |
| Listing #         | 592700                                                                |
| Taxes             | 2385.00                                                               |
|                   | Bedrooms Baths Full Baths Half Year Built Type Block Number Listing # |

# COMMENTS

Here's the opportunity you've been waiting on! Almost four and a half undisturbed acres of sprawling wooded heaven awaiting its new owner! Attention hunters, farmers and outdoor enthusiasts! Buyer responsible for any potential variances and/or approvals. Call today to inquire!...