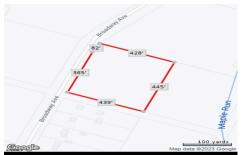

Berger Realty, Inc. 3160 Ashury Avenue Ocean City, NJ 08226 1-877-237-4371 / 609-399-0076 info@bergerrealty.com

5006 Broadway, Egg Harbor Township, NJ, 08234

Price \$60,000.00

|                                                                                                            | PROPERTY DETAILS                                                  |                           |
|------------------------------------------------------------------------------------------------------------|-------------------------------------------------------------------|---------------------------|
| </th <th>Total Rooms<br/>Bedrooms<br/>Baths Full<br/>Baths Half<br/>Year Built</th> <th>0<br/>0<br/>0</th> | Total Rooms<br>Bedrooms<br>Baths Full<br>Baths Half<br>Year Built | 0<br>0<br>0               |
|                                                                                                            | Type<br>Block Number<br>Listing #<br>Taxes                        | 2302<br>592700<br>2385.00 |

# **COMMENTS**

Here\'s the opportunity you\'ve been waiting on! Almost four and a half undisturbed acres of sprawling wooded heaven awaiting its new owner! Attention hunters, farmers and outdoor enthusiasts! Buyer responsible for any potential variances and/or approvals. Call today to inquire!...