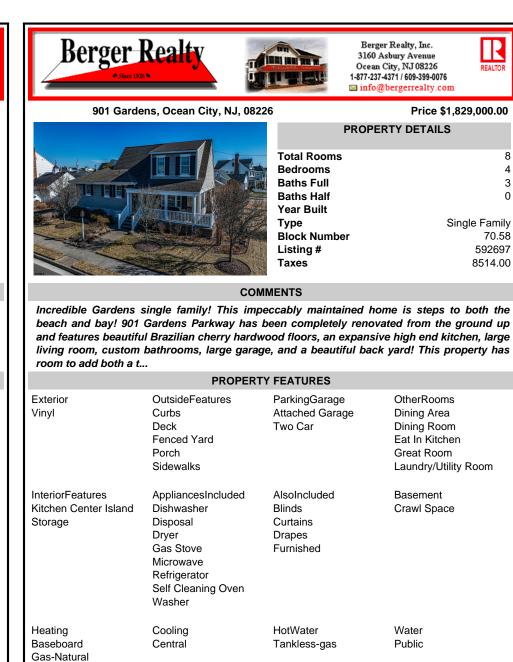

## 901 Gardens, Ocean City, NJ, 08226

|        |  | 山陵 |          |
|--------|--|----|----------|
| SUTALS |  | K  | <b>)</b> |

**Berger Realty Inc** 

Call: 717-269-7813

3160 Asbury Avenue, Ocean City

| PROPERTY I   | PROPERTY DETAILS |  |  |  |  |
|--------------|------------------|--|--|--|--|
| Total Rooms  | 8                |  |  |  |  |
| Bedrooms     | 4                |  |  |  |  |
| Baths Full   | 3                |  |  |  |  |
| Baths Half   | 0                |  |  |  |  |
| Year Built   |                  |  |  |  |  |
| Туре         | Single Family    |  |  |  |  |
| Block Number | 70.58            |  |  |  |  |
| Listing #    | 592697           |  |  |  |  |
| Taxes        | 8514.00          |  |  |  |  |
|              |                  |  |  |  |  |

## COMMENTS

Incredible Gardens single family! This impeccably maintained home is steps to both the beach and bay! 901 Gardens Parkway has been completely renovated from the ground up and features beautiful Brazilian cherry hardwood floors, an expansive high end kitchen, large living room, custom bathrooms, large garage, and a beautiful back yard! This property has room to add both a t...