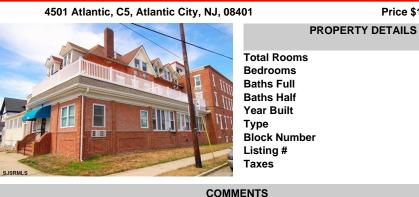

|         |          | Total Rooms  | 2       |
|---------|----------|--------------|---------|
| 10 0    |          | Bedrooms     | 0       |
|         | E I Itin | Baths Full   | 1       |
|         |          | Baths Half   | 0       |
| 100 For |          | Year Built   |         |
|         | IIP ALI  | Туре         | Condo   |
| -       | - 11     | Block Number | 208     |
| -       | PO       | Listing #    | 592695  |
| -       |          | Taxes        | 1167.00 |
|         |          |              |         |