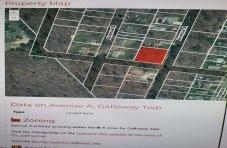

Price \$35,000.00

Avenue A, Galloway Township, NJ, 08205

PROPERTY DETAILS

| 4        |              |        |
|----------|--------------|--------|
| 9        | Total Rooms  |        |
| <u> </u> | Bedrooms     | 0      |
| 3        | Baths Full   | 0      |
| 7        | Baths Half   | 0      |
|          | Year Built   |        |
| 4        | Туре         |        |
| 1        | Block Number | 594    |
|          | Listing #    | 592694 |
|          | Taxes        | 764.00 |
|          |              |        |

# COMMENTS

The property is located in a prime residential area. Quiet and nice neighborhood. Close to Stockton University and the Hospital. There is no Home Owners Association (HOP) associated with this property. Come today, own it, and build to your test....