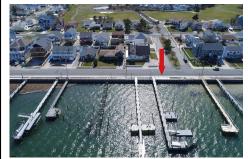

## **COMMENTS**

Never before opportunity to own your own private dock with multiple boat slips, step down fixed pier, floating dock with railed aluminum ramp, two motorized davits, custom aluminum kayak racks, dock box, EZ Dock raft, handicap/wheelchair accessible, lighting, water and electric...and just three short blocks to Brigantine's beautiful north-end beach. No need to own a ...

## COMMENTS

**Taxes** 

Never before opportunity to own your own private dock with multiple boat slips, step down fixed pier, floating dock with railed aluminum ramp, two motorized davits, custom aluminum kayak racks, dock box, EZ Dock raft, handicap/wheelchair accessible, lighting, water and electric...and just three short blocks to Brigantine's beautiful north-end beach. No need to own a ...