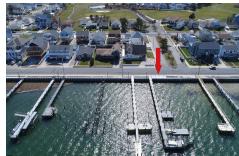

## **COMMENTS**

Never before opportunity to own your own private dock with multiple boat slips, step down fixed pier, floating dock with railed aluminum ramp, two motorized davits, custom aluminum kayak racks, dock box, EZ Dock raft, handicap/wheelchair accessible, lighting, water and electric...and just three short blocks to Brigantine's beautiful north-end beach. No need to own a ...

## COMMENTS

**Taxes** 

Never before opportunity to own your own private dock with multiple boat slips, step down fixed pier, floating dock with railed aluminum ramp, two motorized davits, custom aluminum kayak racks, dock box, EZ Dock raft, handicap/wheelchair accessible, lighting, water and electric...and just three short blocks to Brigantine's beautiful north-end beach. No need to own a ...