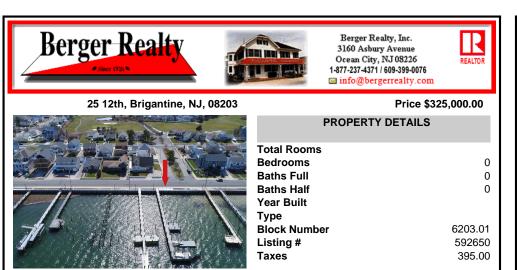

## COMMENTS

Never before opportunity to own your own private dock with multiple boat slips, step down fixed pier, floating dock with railed aluminum ramp, two motorized davits, custom aluminum kayak racks, dock box, EZ Dock raft, handicap/wheelchair accessible, lighting, water and electric...and just three short blocks to Brigantine's beautiful north-end beach. No need to own a ...

### CONTACT

Scan to see Property page.

0

0

0

6203.01

592650

395.00