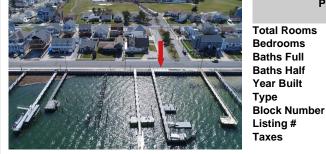

## COMMENTS

Never before opportunity to own your own private dock with multiple boat slips, step down fixed pier, floating dock with railed aluminum ramp, two motorized davits, custom aluminum kayak racks, dock box, EZ Dock raft, handicap/wheelchair accessible, lighting, water and electric...and just three short blocks to Brigantine's beautiful north-end beach. No need to own a ...

### CONTACT

Scan to see Property page.

0

0

0

6203.01

592650

395.00