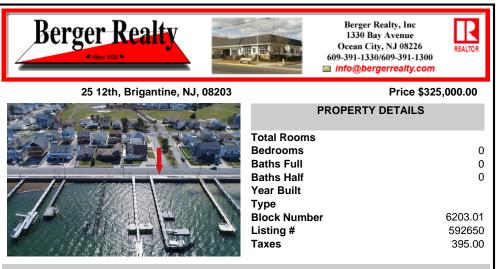

## COMMENTS

Never before opportunity to own your own private dock with multiple boat slips, step down fixed pier, floating dock with railed aluminum ramp, two motorized davits, custom aluminum kayak racks, dock box, EZ Dock raft, handicap/wheelchair accessible, lighting, water and electric...and just three short blocks to Brigantine's beautiful north-end beach. No need to own a ...

### COMMENTS

Never before opportunity to own your own private dock with multiple boat slips, step down fixed pier, floating dock with railed aluminum ramp, two motorized davits, custom aluminum kayak racks, dock box, EZ Dock raft, handicap/wheelchair accessible, lighting, water and electric...and just three short blocks to Brigantine's beautiful north-end beach. No need to own a ...