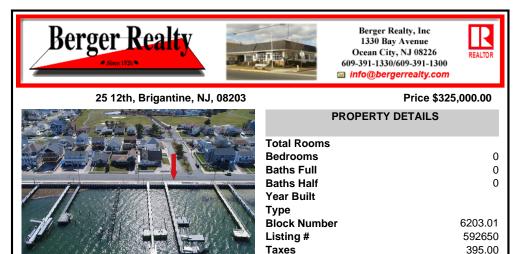

## COMMENTS

Never before opportunity to own your own private dock with multiple boat slips, step down fixed pier, floating dock with railed aluminum ramp, two motorized davits, custom aluminum kayak racks, dock box, EZ Dock raft, handicap/wheelchair accessible, lighting, water and electric...and just three short blocks to Brigantine's beautiful north-end beach. No need to own a ...

### COMMENTS

Never before opportunity to own your own private dock with multiple boat slips, step down fixed pier, floating dock with railed aluminum ramp, two motorized davits, custom aluminum kayak racks, dock box, EZ Dock raft, handicap/wheelchair accessible, lighting, water and electric...and just three short blocks to Brigantine's beautiful north-end beach. No need to own a ...