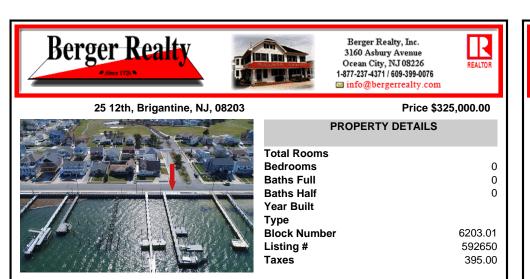

# COMMENTS

Never before opportunity to own your own private dock with multiple boat slips, step down fixed pier, floating dock with railed aluminum ramp, two motorized davits, custom aluminum kayak racks, dock box, EZ Dock raft, handicap/wheelchair accessible, lighting, water and electric...and just three short blocks to Brigantine's beautiful north-end beach. No need to own a ...

## COMMENTS

Listing #

Taxes

Never before opportunity to own your own private dock with multiple boat slips, step down fixed pier, floating dock with railed aluminum ramp, two motorized davits, custom aluminum kayak racks, dock box, EZ Dock raft, handicap/wheelchair accessible, lighting, water and electric...and just three short blocks to Brigantine's beautiful north-end beach. No need to own a ...