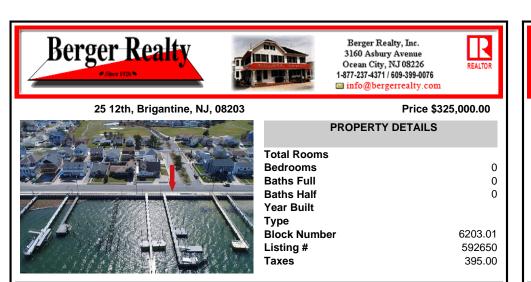

## COMMENTS

Never before opportunity to own your own private dock with multiple boat slips, step down fixed pier, floating dock with railed aluminum ramp, two motorized davits, custom aluminum kayak racks, dock box, EZ Dock raft, handicap/wheelchair accessible, lighting, water and electric...and just three short blocks to Brigantine's beautiful north-end beach. No need to own a ...

### COMMENTS

Never before opportunity to own your own private dock with multiple boat slips, step down fixed pier, floating dock with railed aluminum ramp, two motorized davits, custom aluminum kayak racks, dock box, EZ Dock raft, handicap/wheelchair accessible, lighting, water and electric...and just three short blocks to Brigantine's beautiful north-end beach. No need to own a ...