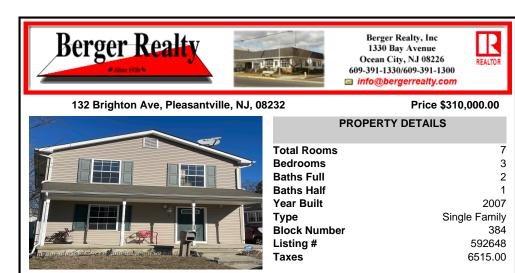

# 132 Brighton Ave, Pleasantville, NJ, 08232

### Price \$310,000.00

| PROPERTY DETAILS     |  |
|----------------------|--|
| Total Rooms 7        |  |
| Bedrooms 3           |  |
| Baths Full 2         |  |
| Baths Half 1         |  |
| Year Built 2007      |  |
| Type Single Family   |  |
| Block Number 384     |  |
| Listing # 592648     |  |
| <b>Taxes</b> 6515.00 |  |
|                      |  |