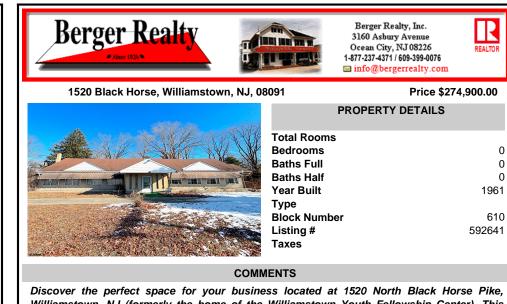

Discover the perfect space for your business located at 1520 North Black Horse Pike, Williamstown, NJ (formerly the home of the Williamstown Youth Fellowship Center). This property is situated on almost 1 acre of land on the highly traveled Black Horse Pike!! The first floor of this property offers a large banquet hall, a full service kitchen, 2 bathrooms, and lounge area....

Berger Realty Inc

Call: 609-425-9253

CONTACT

Scan to see Property page.

Williamstown, NJ (formerly the home of the Williamstown Youth Fellowship Center). This property is situated on almost 1 acre of land on the highly traveled Black Horse Pike!! The first floor of this property offers a large banquet hall, a full service kitchen, 2 bathrooms, and lounge area....