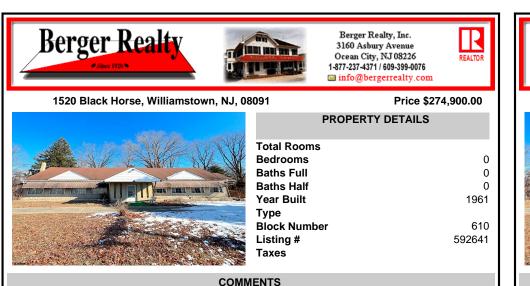

Discover the perfect space for your business located at 1520 North Black Horse Pike, Williamstown, NJ (formerly the home of the Williamstown Youth Fellowship Center). This property is situated on almost 1 acre of land on the highly traveled Black Horse Pike!! The first floor of this property offers a large banquet hall, a full service kitchen, 2 bathrooms, and lounge area....