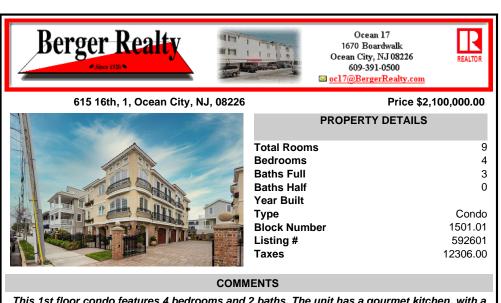

This 1st floor condo features 4 bedrooms and 2 baths. The unit has a gourmet kitchen, with a Sub Zero refrigerator and Wolf appliances along with a dining room and living room with multiple Juliette balconies. Open the sliders and enjoy the ocean breeze. The unit is accessed by a common area spiral stair tower featuring handcrafted railings or by elevator. Enjoy beautiful ...

Public Sewer

CONTACT

Scan to see Property page.

| Berge                                                                                                                  | er Realty                                                                                              |                                                                                                                               | Ocean 17<br>1670 Boardwalk<br>ean City, NJ 08226<br>609-391-0500<br>1 <u>7@BergerRealty.com</u>                                              | REAL                         |
|------------------------------------------------------------------------------------------------------------------------|--------------------------------------------------------------------------------------------------------|-------------------------------------------------------------------------------------------------------------------------------|----------------------------------------------------------------------------------------------------------------------------------------------|------------------------------|
| 615                                                                                                                    | 16th, 1, Ocean City, NJ, 0                                                                             | )8226                                                                                                                         | Price \$2,100,000.                                                                                                                           |                              |
|                                                                                                                        |                                                                                                        | Total Rooms<br>Bedrooms<br>Baths Full<br>Baths Half<br>Year Built<br>Type<br>Block Number<br>Listing #<br>Taxes               | OPERTY DETAILS                                                                                                                               | Cor<br>1501<br>5926<br>12306 |
|                                                                                                                        |                                                                                                        |                                                                                                                               |                                                                                                                                              |                              |
| multiple Juliette                                                                                                      | balconies. Open the slid                                                                               |                                                                                                                               | breeze. The unit is                                                                                                                          | access                       |
| multiple Juliette                                                                                                      | balconies. Open the slid<br>area spiral stair tower fo                                                 | lers and enjoy the ocean                                                                                                      | breeze. The unit is                                                                                                                          | access                       |
| multiple Juliette<br>by a common a                                                                                     | balconies. Open the slid<br>area spiral stair tower fo                                                 | lers and enjoy the ocean<br>eaturing handcrafted ra                                                                           | breeze. The unit is                                                                                                                          | access<br>tor. Enj           |
| multiple Juliette<br>by a common a<br>beautiful<br>Exterior                                                            | balconies. Open the slid<br>area spiral stair tower fo<br>PROP<br>ParkingGarage                        | ers and enjoy the ocean<br>eaturing handcrafted ra<br>ERTY FEATURES<br>OtherRooms<br>Dining Area                              | breeze. The unit is<br>nilings or by elevant<br>InteriorFeature<br>Elevator<br>Fireplace(s)<br>Foyer<br>Hardwood Flo                         | access<br>tor. Enj           |
| multiple Juliette<br>by a common a<br>beautiful<br>Exterior<br>Stucco<br>Heating<br>Forced Air                         | balconies. Open the slid<br>area spiral stair tower for<br>PROP<br>ParkingGarage<br>Two Car<br>Cooling | ers and enjoy the ocean<br>eaturing handcrafted ra<br>ERTY FEATURES<br>OtherRooms<br>Dining Area<br>Storage Attic<br>HotWater | breeze. The unit is<br>nilings or by elevat<br>InteriorFeature<br>Elevator<br>Fireplace(s)<br>Foyer<br>Hardwood Flo<br>Pets Allowed<br>Water | access<br>tor. En            |
| multiple Juliette<br>by a common a<br>beautiful<br>Exterior<br>Stucco<br>Heating<br>Forced Air<br>Gas-Natural<br>Sewer | balconies. Open the slid<br>area spiral stair tower for<br>PROP<br>ParkingGarage<br>Two Car<br>Cooling | ers and enjoy the ocean<br>eaturing handcrafted ra<br>ERTY FEATURES<br>OtherRooms<br>Dining Area<br>Storage Attic<br>HotWater | breeze. The unit is<br>nilings or by elevat<br>InteriorFeature<br>Elevator<br>Fireplace(s)<br>Foyer<br>Hardwood Flo<br>Pets Allowed<br>Water | acces:<br>tor. En            |