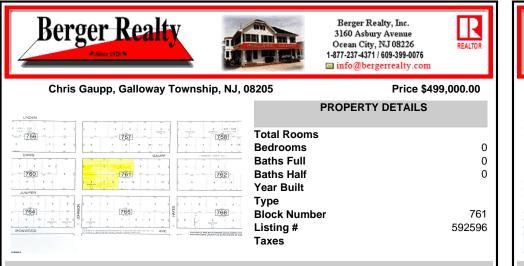

| 760 762                                                                                                                                                                                                               | Baths Half 0     |
|-----------------------------------------------------------------------------------------------------------------------------------------------------------------------------------------------------------------------|------------------|
| 1 0 0 0 0 0 0 0 0 0 0 0 0 0 0 0 0 0 0 0 0 0 0 0 0 0 0 0 0 0 0 0 0 0 0 0 0 0 0 0 0 0 0 0 0 0 0 0 0 0 0 0 0 0 0 0 0 0 0 0 0 0 0 0 0 0 0 0 0 0 0 0 0 0 0 0 0 0 0 0 0 0 0 0 0 0 0 0 0 0 0 0 0 0 0 0 0 0 0 0 0 0 0 0 0 0 0 | Year Built       |
|                                                                                                                                                                                                                       | Туре             |
| 764 766 765 766 766 766                                                                                                                                                                                               | Block Number 761 |
| $\frac{1}{10000000000000000000000000000000000$                                                                                                                                                                        | Listing # 592596 |
| IRONWOOD THE SUPERIOR AND                                                                                                                                                         | -                |
|                                                                                                                                                                                                                       | Taxes            |
| LOWA                                                                                                                                                                                                                  |                  |
|                                                                                                                                                                                                                       |                  |
|                                                                                                                                                                                                                       |                  |

# COMMENTS

Lowest price buildable parcel on Chris Gaupp Rd, 350 feet of frontage, 1.7 acres of high and dry land with no wetlands or wetlands buffers, adjacent property was for sale if you need additional property, situated near Stockton College, Atlantic Regional Medical Centre and Bacharach Institute for Rehabilitation, Atlanticare. Excellent access to Rt 30, Garden State Parkway, ...

## COMMENTS

Lowest price buildable parcel on Chris Gaupp Rd, 350 feet of frontage, 1.7 acres of high and dry land with no wetlands or wetlands buffers, adjacent property was for sale if you need additional property, situated near Stockton College, Atlantic Regional Medical Centre and Bacharach Institute for Rehabilitation, Atlanticare. Excellent access to Rt 30, Garden State Parkwav. ...