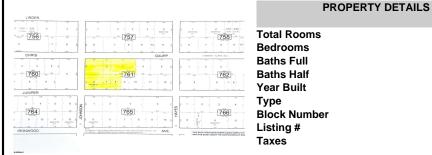

# Price \$499,000.00

| FROFERTI DETAILS        |
|-------------------------|
|                         |
| Total Rooms             |
| Bedrooms 0              |
| Baths Full 0            |
| Baths Half 0            |
| Year Built              |
| Туре                    |
| Block Number 761        |
| <b>Listing #</b> 592596 |
| Taxes                   |
|                         |

### COMMENTS

Lowest price buildable parcel on Chris Gaupp Rd, 350 feet of frontage, 1.7 acres of high and dry land with no wetlands or wetlands buffers, adjacent property was for sale if you need additional property, situated near Stockton College, Atlantic Regional Medical Centre and Bacharach Institute for Rehabilitation, Atlanticare. Excellent access to Rt 30, Garden State Parkway, ...

761

592596

Chris Gaupp, Galloway Township, NJ, 08205

Price \$499,000.00

## COMMENTS

Lowest price buildable parcel on Chris Gaupp Rd, 350 feet of frontage, 1.7 acres of high and dry land with no wetlands or wetlands buffers, adjacent property was for sale if you need additional property, situated near Stockton College, Atlantic Regional Medical Centre and Bacharach Institute for Rehabilitation, Atlanticare. Excellent access to Rt 30, Garden State Parkwav. ...