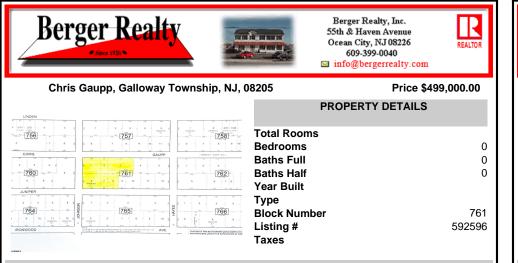

## COMMENTS

Lowest price buildable parcel on Chris Gaupp Rd, 350 feet of frontage, 1.7 acres of high and dry land with no wetlands or wetlands buffers, adjacent property was for sale if you need additional property, situated near Stockton College, Atlantic Regional Medical Centre and Bacharach Institute for Rehabilitation, Atlanticare. Excellent access to Rt 30, Garden State Parkway, ...