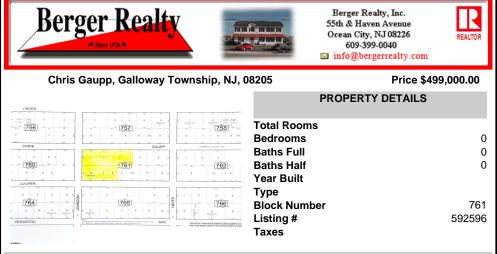

### COMMENTS

Lowest price buildable parcel on Chris Gaupp Rd, 350 feet of frontage, 1.7 acres of high and dry land with no wetlands or wetlands buffers, adjacent property was for sale if you need additional property, situated near Stockton College, Atlantic Regional Medical Centre and Bacharach Institute for Rehabilitation, Atlanticare. Excellent access to Rt 30, Garden State Parkwav. ...