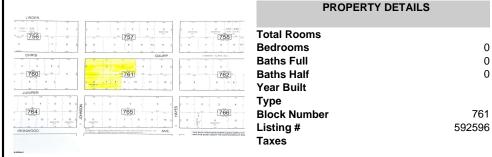

# Price \$499,000.00

| LINDEN                                  | PROPERTY DETAILS                                        |
|-----------------------------------------|---------------------------------------------------------|
| 1 30 30 0 0 0 0 0 0 0 0 0 0 0 0 0 0 0 0 | Total Rooms  Bedrooms 0  Baths Full 0  Baths Half 0     |
| AUNIFOR    1                            | Year Built Type Block Number 761 Listing # 592596 Taxes |