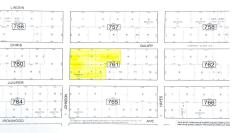

### COMMENTS

Lowest price buildable parcel on Chris Gaupp Rd, 350 feet of frontage, 1.7 acres of high and dry land with no wetlands or wetlands buffers, adjacent property was for sale if you need additional property, situated near Stockton College, Atlantic Regional Medical Centre and Bacharach Institute for Rehabilitation, Atlanticare. Excellent access to Rt 30, Garden State Parkway, ...

## COMMENTS

Lowest price buildable parcel on Chris Gaupp Rd, 350 feet of frontage, 1.7 acres of high and dry land with no wetlands or wetlands buffers, adjacent property was for sale if you need additional property, situated near Stockton College, Atlantic Regional Medical Centre and Bacharach Institute for Rehabilitation, Atlanticare. Excellent access to Rt 30, Garden State Parkway, ...