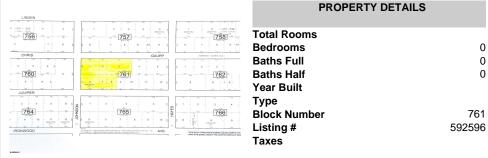

# Price \$499,000.00

| LINDEN                                | PROPERTY DETAILS                                                                                                   |
|---------------------------------------|--------------------------------------------------------------------------------------------------------------------|
| 1   1   1   1   1   1   1   1   1   1 | Total Rooms  Bedrooms 0  Baths Full 0  Baths Half 0  Year Built                                                    |
| TG4                                   | Type         761           Block Number         761           Listing #         592596           Taxes         761 |

761