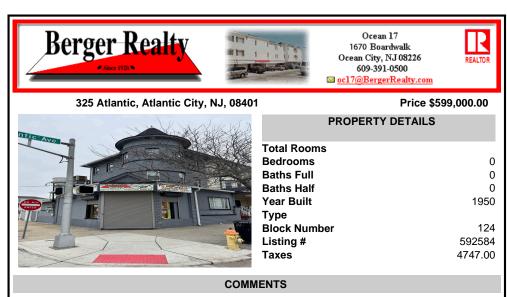

\*\*ATTENTION INVESTORS\*\* Located at the Jersey Shore, in a prime area of Atlantic City we have a \*\*FULLY RENOVATED\*\* \*\*FULLY OCCUPIED\*\* mixed-use commercial property offering an excellent \*\*TURNKEY\*\* investment opportunity. The building features (4) wellmaintained units, including (3) residential apartments and (1) leased commercial space on the first floor. Recent update...