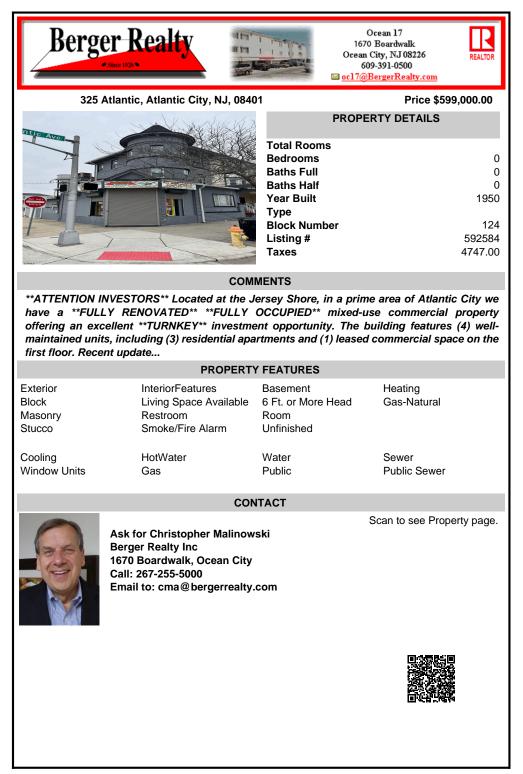

\*\*ATTENTION INVESTORS\*\* Located at the Jersey Shore, in a prime area of Atlantic City we have a \*\*FULLY RENOVATED\*\* \*\*FULLY OCCUPIED\*\* mixed-use commercial property offering an excellent \*\*TURNKEY\*\* investment opportunity. The building features (4) wellmaintained units, including (3) residential apartments and (1) leased commercial space on the first floor. Recent update...

| PROPERTY FEATURES                      |                                                                            |                                                      |                        |
|----------------------------------------|----------------------------------------------------------------------------|------------------------------------------------------|------------------------|
| Exterior<br>Block<br>Masonry<br>Stucco | InteriorFeatures<br>Living Space Available<br>Restroom<br>Smoke/Fire Alarm | Basement<br>6 Ft. or More Head<br>Room<br>Unfinished | Heating<br>Gas-Natural |
| Cooling<br>Window Units                | HotWater<br>Gas                                                            | Water<br>Public                                      | Sewer<br>Public Sewer  |

## CONTACT

Scan to see Property page.

Ask for Christopher Malinowski Berger Realty Inc 1670 Boardwalk, Ocean City Call: 267-255-5000 Email to: cma@bergerrealty.com