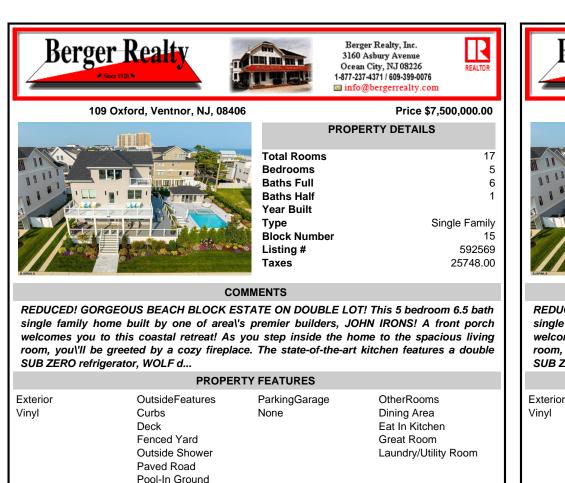

| FROFERTIFEATORES                                                                                                                                               |                                                                                                                                    |                                      |                                                                                   |  |                                                                                                                                    |
|----------------------------------------------------------------------------------------------------------------------------------------------------------------|------------------------------------------------------------------------------------------------------------------------------------|--------------------------------------|-----------------------------------------------------------------------------------|--|------------------------------------------------------------------------------------------------------------------------------------|
| Exterior<br>Vinyl                                                                                                                                              | OutsideFeatures<br>Curbs<br>Deck<br>Fenced Yard<br>Outside Shower<br>Paved Road<br>Pool-In Ground<br>Sidewalks<br>Sprinkler System | ParkingGarage<br>None                | OtherRooms<br>Dining Area<br>Eat In Kitchen<br>Great Room<br>Laundry/Utility Room |  | Exterior<br>Vinyl                                                                                                                  |
| InteriorFeatures<br>Carbon Monoxide<br>Detector<br>Elevator<br>Kitchen Center Island<br>Smoke/Fire Alarm<br>Storage<br>Walk In Closet<br>Sewer<br>Public Sewer | AppliancesIncluded<br>Dishwasher<br>Disposal<br>Dryer<br>Gas Stove<br>Refrigerator<br>Self Cleaning Oven                           | Heating<br>Forced Air<br>Gas-Natural | Water<br>Public                                                                   |  | InteriorFeat<br>Carbon Mor<br>Detector<br>Elevator<br>Kitchen Cer<br>Smoke/Fire<br>Storage<br>Walk In Clo<br>Sewer<br>Public Sewer |
|                                                                                                                                                                | co                                                                                                                                 | NTACT                                |                                                                                   |  |                                                                                                                                    |
| Scan to see Property page.<br>Ask for Sharon M. Russell<br>Berger Realty Inc<br>3160 Asbury Avenue, Ocean City<br>Call:<br>Email to: smr@bergerrealty.com      |                                                                                                                                    |                                      |                                                                                   |  |                                                                                                                                    |