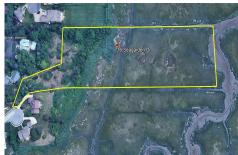

# PROPERTY DETAILS Total Rooms Bedrooms 0 Baths Full 0 Baths Half 0 Year Built Type Block Number 16.01 Listing # 592534 Taxes 12332.00

# COMMENTS

Beautiful waterfront lots on the Gold Coast, overlooking the meadows. Previously approved for 2 lot subdivision. Enjoy the sunrise and sunset vistas in this exclusive oasis. Private access to all of naturel's glory, including the bird migration. Do not miss out on this opportunity! All showings MUST be accompanied by LA....