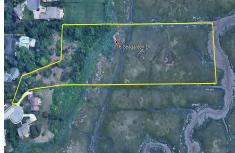

## **COMMENTS**

Beautiful waterfront lots on the Gold Coast, overlooking the meadows. Previously approved for 2 lot subdivision. Enjoy the sunrise and sunset vistas in this exclusive oasis. Private access to all of nature\'s glory, including the bird migration. Do not miss out on this opportunity! All showings MUST be accompanied by LA....

## COMMENTS

Beautiful waterfront lots on the Gold Coast, overlooking the meadows. Previously approved for 2 lot subdivision. Enjoy the sunrise and sunset vistas in this exclusive oasis. Private access to all of naturel's glory, including the bird migration. Do not miss out on this opportunity! All showings MUST be accompanied by LA....