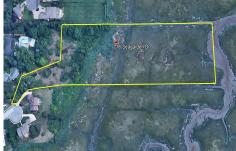

# COMMENTS

Beautiful waterfront lots on the Gold Coast, overlooking the meadows. Previously approved for 2 lot subdivision. Enjoy the sunrise and sunset vistas in this exclusive oasis. Private access to all of nature\'s glory, including the bird migration. Do not miss out on this opportunity! All showings MUST be accompanied by LA....

# **PROPERTY FEATURES**